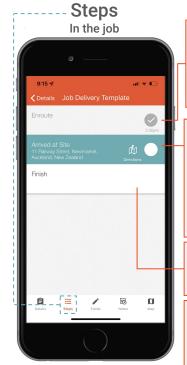

## Visit: help.vworkapp.com

When a step is completed (like this **Enroute** step) its background color turns **Grey** and you see a checkmark

The step you are working on is colored **Teal.** Tap it once to complete the step.

You can tap the Map icon to see the location of the step on the map and get directions.

Steps that are still to be completed have a **White** background.

TIP: If you complete a step by mistake you can tap the step and an option shows to enable you to make it incomplete again.