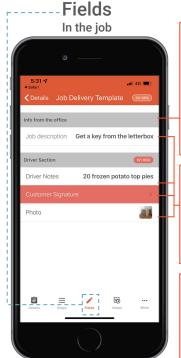

Fields provide the details for the job.

They are sometimes grouped in sections (as they are in this example). Sections have **Grey** section titles with the fields shown in **White** beneath these.

Tap in a field to edit its contents. Fields can be text, signatures, dates, numbers, pick lists, checkboxes, URL, currency and images /photos.

Fields are Read Only, Optional or Required. If they are Required they have a red background. You must complete required fields.

Map

Auchand

Navigate to: 11 Railway Street, Newmarket, Auckland.

Navigate to address with Maps App, or view in Street View?