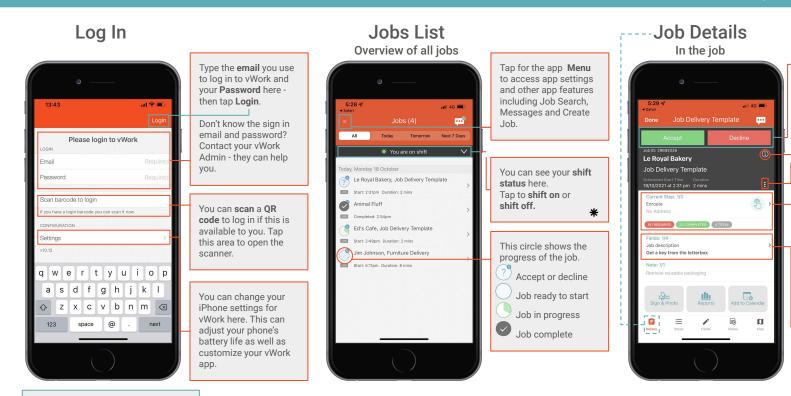

## Get started with the vWork mobile app for iPhone

Tap to Accept or

Tap i for more

customer details.

Tap to Decline. Pause

You can see the Job

Tap 5 to complete

the current step. Tap

anywhere else in this

area to view all STEPS.

You can see how many

Tap to open the **FIELDS**.

Fields you have

completed here.

Step you are up to here.

or Reassign a job.

Decline a job.